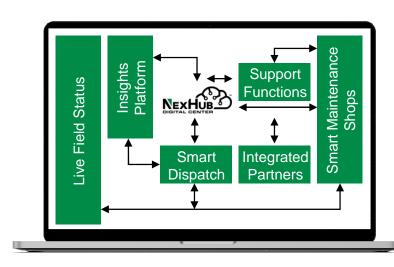

## Strong Foundational Pillars Our digital capabilities enable our operations of the future, today

Our proprietary real-time digital operating platform

Visibility on location, status, and condition of ALL our assets and equipment

Enables rapid adjustment when equipment and wellsite conditions change

Our 24/7 remote operations support function active across all fleets today

- Digital Operations Engineering
- Equipment Health Optimization
- Logistics Control Tower

Links ALL operational and business data with world-class ERP

Fosters ML/AI growth and deployment across the entire business

Platform built for scale and integrating activity growth seamlessly